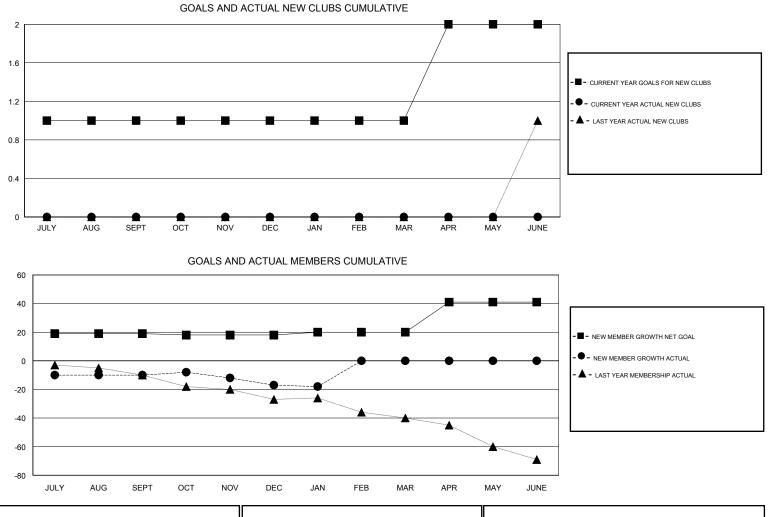

## Huck Taingahue GMT.

| GMT: Huck Tai         | ngahue        | L         | OCATION NEW ZEAL | AND                   |                                                                |                                                              | GMT CA                                             |  |
|-----------------------|---------------|-----------|------------------|-----------------------|----------------------------------------------------------------|--------------------------------------------------------------|----------------------------------------------------|--|
|                       | Club          | s         |                  | Members               |                                                                |                                                              |                                                    |  |
| RESULTS FOR 2016-2017 |               |           |                  | RESULTS FOR 2016-2017 |                                                                |                                                              |                                                    |  |
| QUARTER               | NEW CLUB GOAL | NEW CLUBS | DROPPED CLUBS    | QUARTER               | NEW MEMBER GROWTH<br>NET GOAL (not reinstated<br>or transfers) | NEW MEMBER<br>GROWTH ACTUAL (not<br>reinstated or transfers) | DROPPED<br>MEMBERS ACTUAL<br>(including transfers) |  |
| JULY/AUG/SEPT         | 1             | 0         | 0                | JULY/AUG/SEPT         | 19                                                             | 21                                                           | 31                                                 |  |
| OCT/NOV/DEC           | 0             | 0         | 0                | OCT/NOV/DEC           | -1                                                             | 22                                                           | 29                                                 |  |
| JAN/FEB/MAR           | 0             | 0         | 0                | JAN/FEB/MAR           | 2                                                              | 4                                                            | 5                                                  |  |
| APR/MAY/JUNE          | 1             | 0         | 0                | APR/MAY/JUNE          | 21                                                             | 0                                                            | 0                                                  |  |